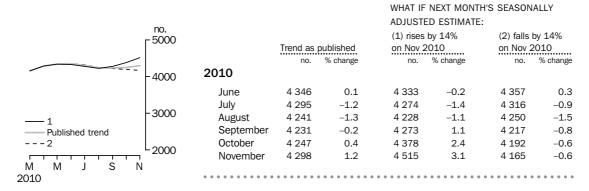

## PRIVATE SECTOR OTHER DWELLING UNITS

- The trend estimate for private sector other dwellings approved rose 1.2% in November and is now showing rises for two months.
- The seasonally adjusted estimate for private sector other dwellings approved fell 5.5% following a rise of 22.1% last month.

The trend estimate for private sector other dwellings approved rose 1.2% in November and is now showing rises for two months.

In seasonally adjusted terms the estimate fell 5.5% to 4,480 dwellings.