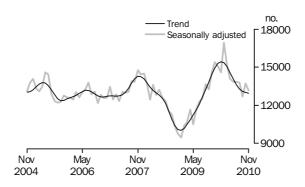

## DWELLING UNITS APPROVED STATES AND TERRITORIES

#### SUMMARY COMMENTS

The trend estimate for total dwellings approved fell 0.4% in November 2010. The trend rose in Western Australia (1.3%) and the Australian Capital Territory (1.5%) while the other states all decreased. In seasonally adjusted terms the estimate of total dwellings approved fell 4.2% with Tasmania (-15.6%), New South Wales (-13.4%) and South Australia (-2.7%) recording the largest decreases of the published states and territories. Victoria (3.1%), Queensland (3.3%) and Western Australia (7.1%) showed increases this month.