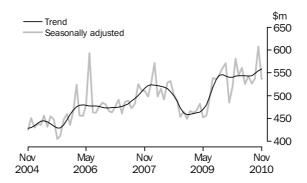

## **Dwelling units approved**

## **DWELLING UNITS APPROVED**

TOTAL DWELLING UNITS

The trend estimate for total dwellings approved fell 0.4% in November 2010 and has fallen for nine months.

In seasonally adjusted terms the estimate fell 4.2% to 13,158 dwellings.

PRIVATE SECTOR HOUSES

The trend estimate for private sector houses approved fell 0.8% in November and has fallen for 11 months.

In seasonally adjusted terms the estimate fell 1.7% to 8,150 houses.

PRIVATE SECTOR OTHER DWELLINGS

The trend estimate for private sector other dwellings approved rose 1.2% in November and is now showing rises for two months.

In seasonally adjusted terms the estimate fell 5.5% to 4,480 dwellings.