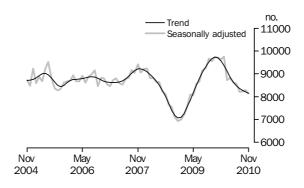

## DWELLING UNITS APPROVED STATES AND TERRITORIES

The trend estimate for private sector houses approved fell 0.8% this month. Of the published states, Victoria (-1.4%), Queensland (-0.5%), South Australia (-0.7%) and Western Australia (-1.1%) experienced falls while New South Wales (0.5%) rose.