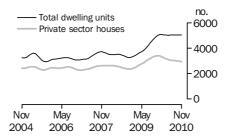

### **Private sector houses approved**

### PRIVATE SECTOR HOUSES

- The trend estimate for private sector houses approved fell 0.8% in November and has fallen for 11 months.
- The seasonally adjusted estimate for private sector houses approved fell 1.7% following increases in the previous two months..

PRIVATE SECTOR HOUSES

The trend estimate for private sector houses approved fell 0.8% in November and has fallen for 11 months.

In seasonally adjusted terms the estimate fell 1.7% to 8,150 houses.

PRIVATE SECTOR OTHER DWELLINGS

## DWELLING UNITS APPROVED STATE TRENDS

The trend estimate for total number of dwelling units approved in New South Wales fell 0.1% in November 2010 and has fallen for nine months. The trend estimate for the number of private sector houses rose 0.5% and has risen for two months.