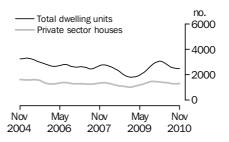

### **Private sector houses approved**

### PRIVATE SECTOR HOUSES

- The trend estimate for private sector houses approved fell 0.8% in November and has fallen for 11 months.
- The seasonally adjusted estimate for private sector houses approved fell 1.7% following increases in the previous two months..

PRIVATE SECTOR HOUSES

The trend estimate for private sector houses approved fell 0.8% in November and has fallen for 11 months.

In seasonally adjusted terms the estimate fell 1.7% to 8,150 houses.

PRIVATE SECTOR OTHER DWELLINGS

## DWELLING UNITS APPROVED STATE TRENDS

The trend estimate for total number of dwelling units approved in New South Wales fell 0.1% in November 2010 and has fallen for nine months. The trend estimate for the number of private sector houses rose 0.5% and has risen for two months.