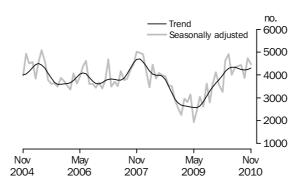

## **Dwelling units approved**

#### TOTAL DWELLING UNITS

- The trend estimate for total dwellings approved fell 0.4% in November 2010 and is showing falls for nine months.
- The seasonally adjusted estimate for total dwellings approved fell 4.2% following a rise in the previous month.

## **DWELLING UNITS APPROVED**

TOTAL DWELLING UNITS

The trend estimate for total dwellings approved fell 0.4% in November 2010 and has fallen for nine months.

In seasonally adjusted terms the estimate fell 4.2% to 13,158 dwellings.