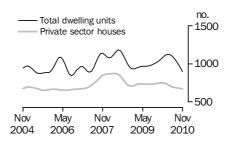

### **Private sector houses approved**

### PRIVATE SECTOR HOUSES

- The trend estimate for private sector houses approved fell 0.8% in November and has fallen for 11 months.
- The seasonally adjusted estimate for private sector houses approved fell 1.7% following increases in the previous two months..

PRIVATE SECTOR HOUSES

The trend estimate for private sector houses approved fell 0.8% in November and has fallen for 11 months.

In seasonally adjusted terms the estimate fell 1.7% to 8,150 houses.

PRIVATE SECTOR OTHER DWELLINGS