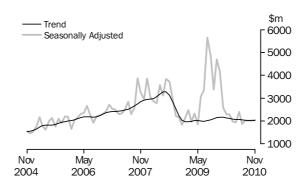

### **Private sector houses approved**

PRIVATE SECTOR HOUSES

The trend estimate for private sector houses approved fell 0.8% in November and has fallen for 11 months.

In seasonally adjusted terms the estimate fell 1.7% to 8,150 houses.

PRIVATE SECTOR OTHER DWELLINGS

The trend estimate for private sector houses approved fell 0.8% this month. Of the published states, Victoria (-1.4%), Queensland (-0.5%), South Australia (-0.7%) and Western Australia (-1.1%) experienced falls while New South Wales (0.5%) rose.