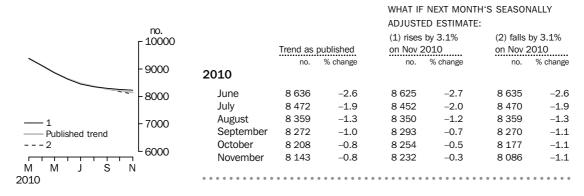

### PRIVATE SECTOR HOUSES

- The trend estimate for private sector houses approved fell 0.8% in November and has fallen for 11 months.
- The seasonally adjusted estimate for private sector houses approved fell 1.7% following increases in the previous two months..

PRIVATE SECTOR HOUSES

The trend estimate for private sector houses approved fell 0.8% in November and has fallen for 11 months.

In seasonally adjusted terms the estimate fell 1.7% to 8,150 houses.

PRIVATE SECTOR OTHER DWELLINGS