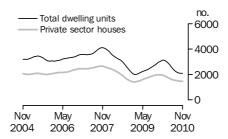

## **Dwelling units approved**

#### TOTAL DWELLING UNITS

- The trend estimate for total dwellings approved fell 0.4% in November 2010 and is showing falls for nine months.
- The seasonally adjusted estimate for total dwellings approved fell 4.2% following a rise in the previous month.

## **DWELLING UNITS APPROVED**

TOTAL DWELLING UNITS

The trend estimate for total dwellings approved fell 0.4% in November 2010 and has fallen for nine months.

In seasonally adjusted terms the estimate fell 4.2% to 13,158 dwellings.