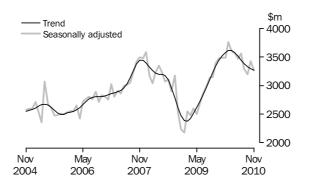

## VALUE OF BUILDING APPROVED

- The trend estimate for the value of total building approved fell 0.5% in November and has fallen for eight months.
- The trend estimates for the value of building approved should be interpreted with caution. See the data notes on page 2 of this publication.
- The seasonally adjusted estimate for the value of total building approved fell 3.5% in November. The seasonally adjusted estimate for the value of new residential building fell 4.9% and the value of residential alterations and additions fell 11.7%. The seasonally adjusted estimate for the value of non-residential building rose 1.4%.

## VALUE OF BUILDING APPROVED

NEW RESIDENTIAL BUILDING

The trend estimate for the value of new residential building approved fell 0.8% in November 2010 and has fallen for eight months.

ALTERATIONS AND
ADDITIONS TO
RESIDENTIAL BUILDING

The trend estimate for the value of alterations and additions to residential building rose 0.7% in November and has risen for four months.

NON-RESIDENTIAL BUILDING

The trend estimate for the value of non-residential building approved fell 0.2% in November and has fallen for five months.