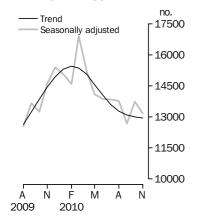

## **Dwelling units approved**

## **DWELLING UNITS APPROVED**

TOTAL DWELLING UNITS

The trend estimate for total dwellings approved fell 0.4% in November 2010 and has fallen for nine months.

In seasonally adjusted terms the estimate fell 4.2% to 13,158 dwellings.