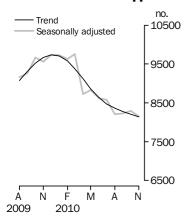

### **Private sector houses approved**

PRIVATE SECTOR HOUSES

The trend estimate for private sector houses approved fell 0.8% in November and has fallen for 11 months.

In seasonally adjusted terms the estimate fell 1.7% to 8,150 houses.

PRIVATE SECTOR OTHER DWELLINGS